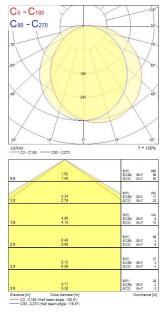

|
| Photobiological Risk Group      | RG0                                    |
| Total power consumption (W)     | 14.5                                   |
| Electrical protection           | Class II                               |
| Dimmable                        | No                                     |
| LED Flickering Rate             | Ultra low (5% or less)                 |
| Housing colour                  | RAL 9003 - Signal white                |
| IP rating                       | IP66                                   |
| IK rating                       | IK10                                   |
| Product EAN number              | 5410288490014                          |

### PHOTOMETRY



# Start Surface IP66 Ø350mm START SURFACE IP66 1500LM 840 IK10 WHT 0049001





### **TECHNICAL DRAWINGS**