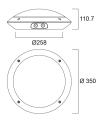

sk Group      | RG0                                    |
| Total power consumption (W)     | 14.5                                   |
| Electrical protection           | Class II                               |
| Dimmable                        | No                                     |
| LED Flickering Rate             | Ultra low (5% or less)                 |
| Housing colour                  | RAL 9003 - Signal white                |
| IP rating                       | IP66                                   |
| IK rating                       | IK10                                   |
| Product EAN number              | 5410288490014                          |

### PHOTOMETRY



# Start Surface IP66 Ø350mm START SURFACE IP66 1500LM 840 IK10 WHT 0049001





### **TECHNICAL DRAWINGS**