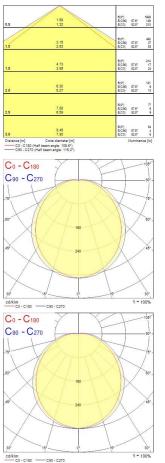

|
| Photobiological Risk Group      | RG0                                    |
| Total power consumption (W)     | 14.5                                   |
| Electrical protection           | Class II                               |
| Dimmable                        | No                                     |
| LED Flickering Rate             | Ultra low (5% or less)                 |
| Housing colour                  | RAL 9003 - Signal white                |
| IP rating                       | IP66                                   |
| IK rating                       | IK10                                   |
| Product EAN number              | 5410288490014                          |

### PHOTOMETRY



# Start Surface IP66 Ø350mm START SURFACE IP66 1500LM 840 IK10 WHT 0049001





### **TECHNICAL DRAWINGS**